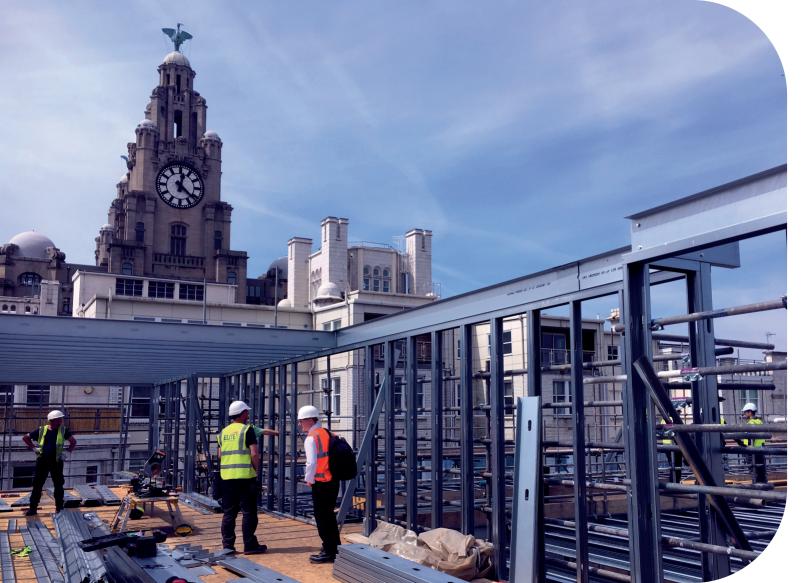

- Rafter Stays



#### **SIDE RAILS**











### **ACCESSORIES**

- Cleats
- Diagonal Braces
- Connecting Angles
- Sagbars & Vertical Struts
- Angle Section
- Mitred Ends "on request"

### LIGHT STEEL BUILDINGS

Portal Frames

**Purlins** 

Side Rails Infill Walling









### TYPICAL APPLICATIONS

- High Division Walls
- Modular Buildings
- Blast Walls
- Safety Barriers

### **ACCESSORIES**

- Cleats
- Tie Rods
- Column Brackets

### RENEWABLE ENERGY

Sub assemblies on flat roofs

Free standing structure made with TPN or TPP sections

Solar carports using SwageBeam sections

Cost efficient construction from C-Profiles

Custom pressed profiles

Other special profiles "on request"



### STEEL FRAMED SYSTEMS

### STEEL FRAMING







#### **AYRFRAME**

**Prefabricated Modules** 







#### Vision Statement

To build a legacy of excellence in lightweight sustainable construction

#### **Mission Statement**

Providing the framework for the buildings of today whilst designing the solutions for tomorrow