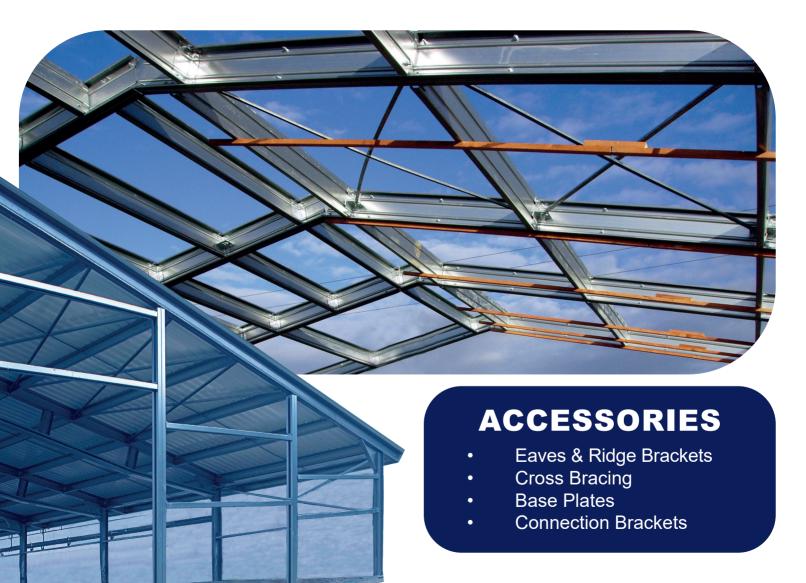

### **ACCESSORIES**

- Cleats
- Apex Ties
- Diagonal Braces
- Sag Bars & Vertical Struts
- Rafter Stays

### **ACCESSORIES**

- Cleats
- Diagonal Braces
- Connecting Angles
- Sagbars & Vertical Struts
- Angle Section
- Mitred Ends "on request"

### **ACCESSORIES**

- Cleats
- Tie Rods
- Column Brackets