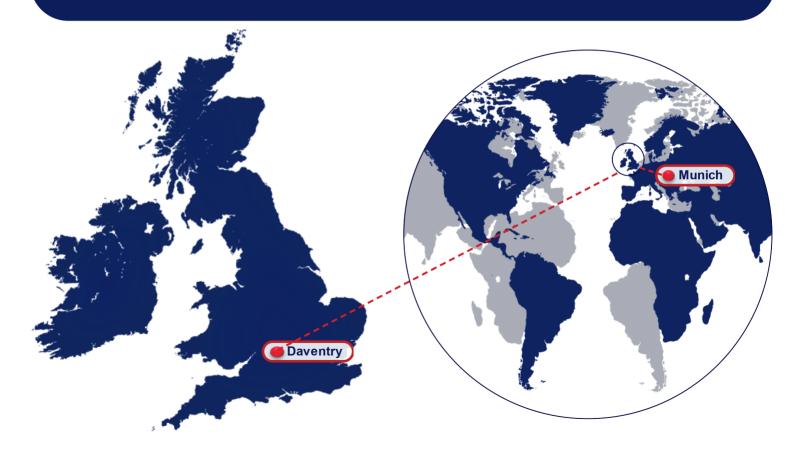

### MANUFACTURING CAPABILITIES

Rollformed Profiles Pressed Sections up to 12.5m Length

Highstrength Material \$450

**CE Accredition** 





### COLD ROLLED SYSTEMS MADE IN THE UK ..... DELIVERED TO THE WORLD!



# SERVICE



study including

quotation

economical

system

yourself using our AyrSuite software



## SERVICE

High
professional
competence
in light steel
construction



Order



Detailed design calculations with drawings



Weekly production of all standard products



On-time delivery











SPECIAL PROFILES







**SYSTEMS** 

- Single Span
- Double Span
- Sleeved System
- Heavy End Bay

### **ACCESSORIES**

- Cleats
- Apex Ties
- Diagonal Braces
- Sag Bars & Vertical Struts
- Rafter Stays



#### **SIDE RAILS**











### **ACCESSORIES**

- Cleats
- Diagonal Braces
- Connecting Angles
- Sagbars & Vertical Struts
- Angle Section
- Mitred Ends "on request"

### LIGHT STEEL BUILDINGS

Portal Frames

**Purlins** 

Side Rails Infill Walling









### TYPICAL APPLICATIONS

-