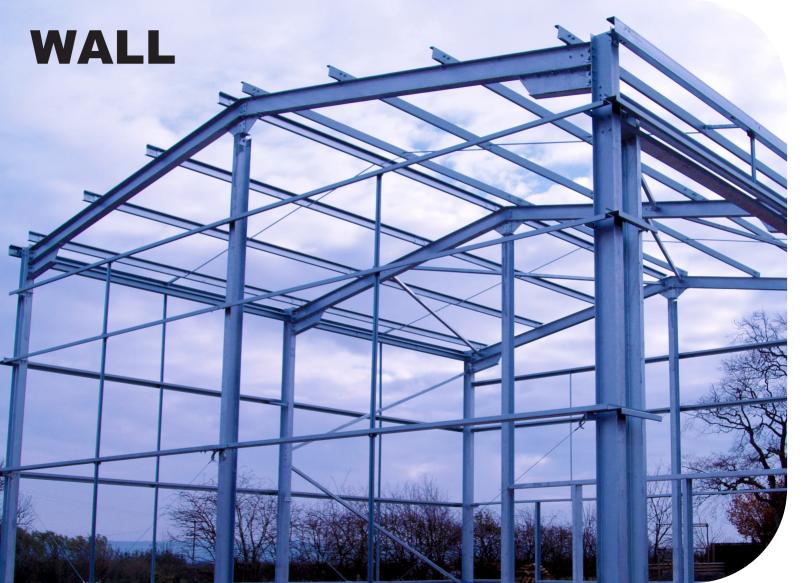

#### **SIDE RAILS**

### LIGHT STEEL BUILDINGS

Portal Frames

**Purlins** 

Side Rails Infill Walling