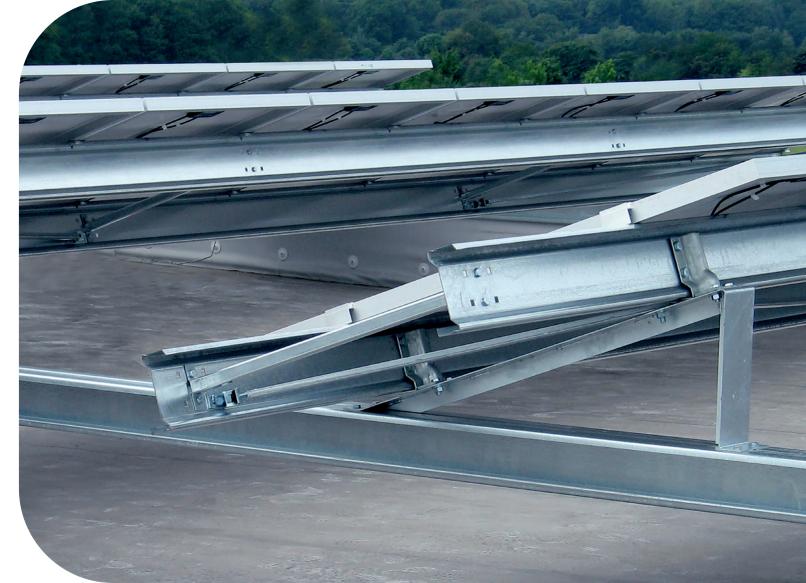

### RENEWABLE ENERGY

Sub assemblies on flat roofs

Free standing structure made with TPN or TPP sections

Solar carports using SwageBeam sections

Cost efficient construction from C-Profiles

Custom pressed profiles