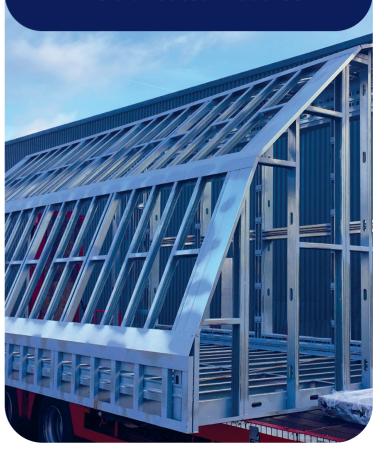

uts
- Rafter Stays



#### **SIDE RAILS**











### **ACCESSORIES**

- Cleats
- Diagonal Braces
- Connecting Angles
- Sagbars & Vertical Struts
- Angle Section
- Mitred Ends "on request"

### LIGHT STEEL BUILDINGS

Portal Frames

**Purlins** 

Side Rails Infill Walling









### TYPICAL APPLICATIONS

- High Division Walls
- Modular Buildings
- Blast Walls
- Safety Barriers

### **ACCESSORIES**

- Cleats
- Tie Rods
- Column Brackets

### RENEWABLE ENERGY

Sub assemblies on flat roofs

Free standing structure made with TPN or TPP sections

Solar carports using SwageBeam sections

Cost efficient construction from C-Profiles

Custom pressed profiles

Other special profiles "on request"



### STEEL FRAMED SYSTEMS

### STEEL FRAMING







#### **AYRFRAME**

**Prefabricated Modules** 







#### Vision Statement

To build a legacy of excellence in lightweight sustainable construction

#### **Mission Statement**

Providing the framework for the buildings of today whilst designing the solutions for tomorrow