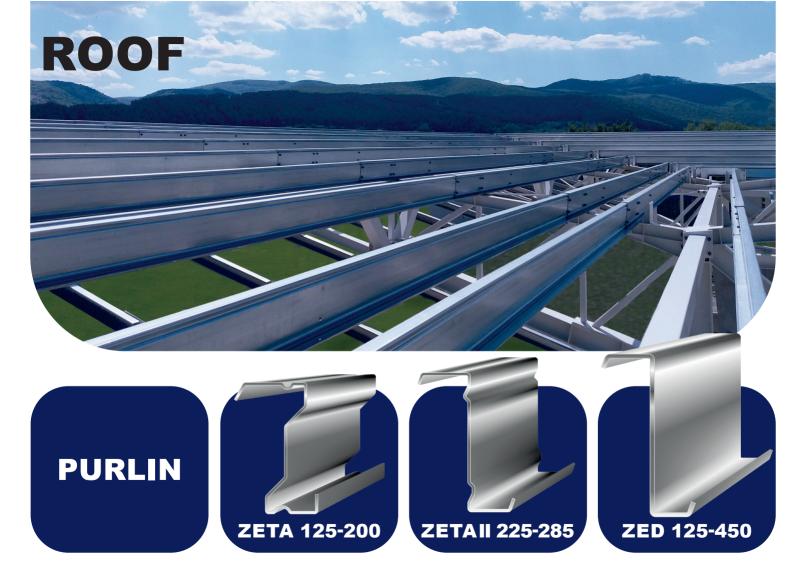

### LIGHT STEEL BUILDINGS

Portal Frames

**Purlins** 

Side Rails Infill Walling