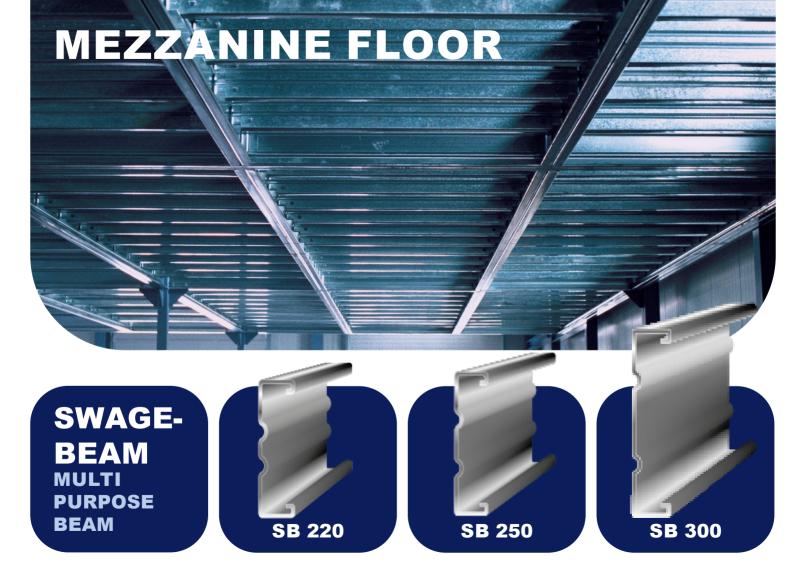

### RENEWABLE ENERGY

Sub assemblies on flat roofs

Free standing structure made with TPN or TPP sections

Solar carports using SwageBeam sections

Cost efficient construction from C-Profiles

Custom pressed profiles